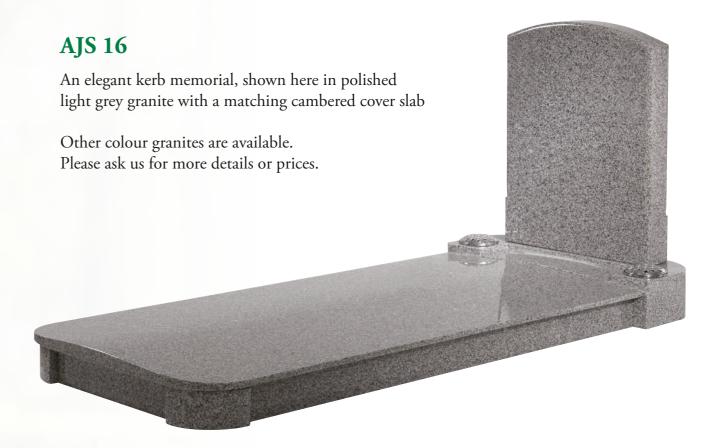

Once the application to the Local Authority has been approved, we can start to create your memorial.

A barrel sided memorial with chamfered edges, shown here (right) in polished Emerald Pearl granite.

Other colour granites are available. Please ask us for more details or prices.