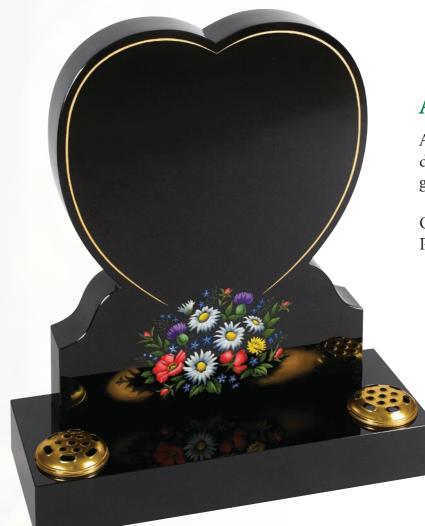

#### AJS 8

A heart shaped memorial with floral design, shown here in polished black granite.

Other colour granites are available. Please ask us for more details or prices.