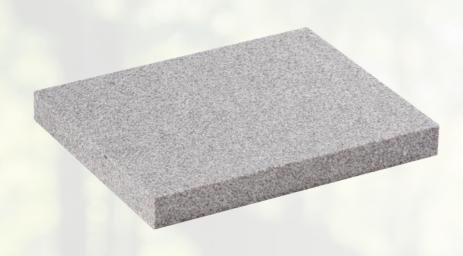

#### **AJS Tablet**

A simple flat tablet, suitable for most cemeteries, and can incorporate designs and one flower container

Other colour granites are available. Please ask us for more details or prices.

#### **AJS Tablet**

A simple flat tablet, shown here in honed light grey granite.

Simple designs are permitted at the minister's discretion. Tablets can accommodate up to 1 flower container.

Also available in honed dark grey granite or crownstone.