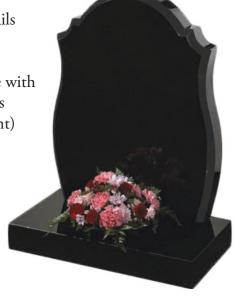

A ogee top memorial with a book carved from the face of the granite, shown here in polished Bahama Blue granite.

Other colour granites are available. Please ask us for more details or prices.

A simple book memorial with shaped pages and chord and tassel, shown here in polished black granite.