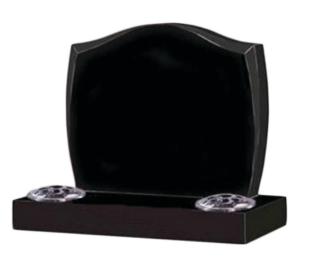

#### AJS 3

A round top memorial, shown here (left) in polished black granite.

Other colour granites are available. Please ask us for more details or prices.

Also available with a moulded edge (AJS 3a - right)