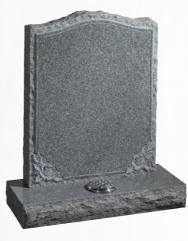

#### AJS 3

A round top memorial, shown here (left) in polished black granite.

Other colour granites are available. Please ask us for more details or prices.

Also available with a moulded edge (AJS 3a - right)