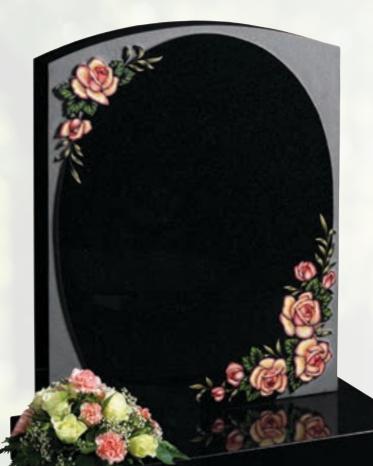

#### **AJS 22**

A beautiful gothic top memorial, with chamfered edges and a deep carved rose design, shown here in honed dark grey granite.

Also available in honed light grey granite, York stone or crownstone.