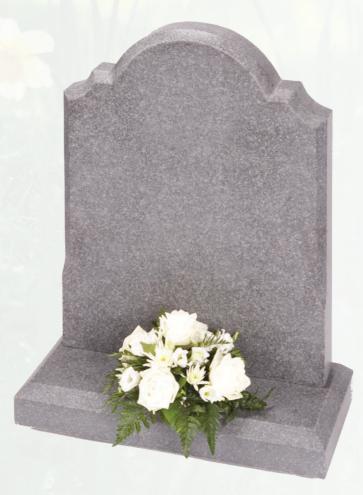

Also available with a half ogee top (AJS 2a)

An oval topped memorial with scotia shoulders and a chamfered edge, shown here in polished tropical green granite.

Other colour granites are available. Please ask us for more details or prices.