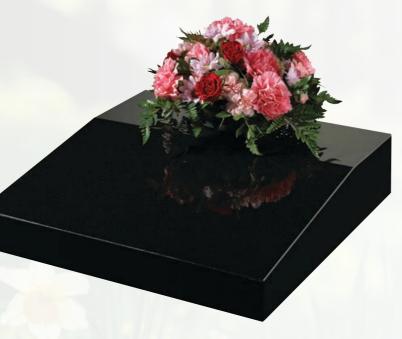

#### **AJS Tablet**

A simple flat tablet, suitable for most cemeteries, and can incorporate designs and one flower container

Other colour granites are available. Please ask us for more details or prices.