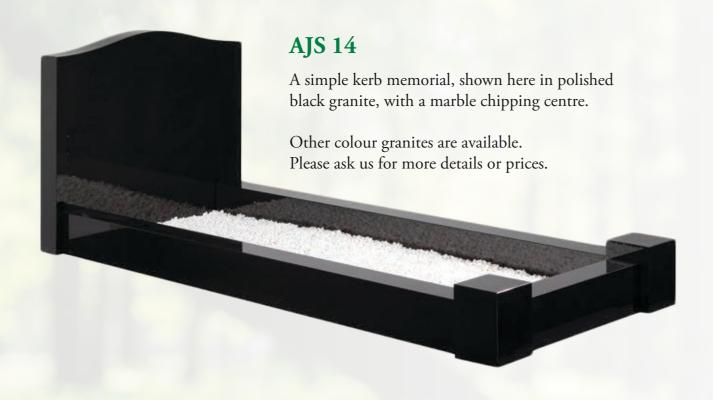

Once the application to the Local Authority has been approved, we can start to create your memorial.

A barrel sided memorial with chamfered edges, shown here (right) in polished Emerald Pearl granite.

Other colour granites are available. Please ask us for more details or prices.