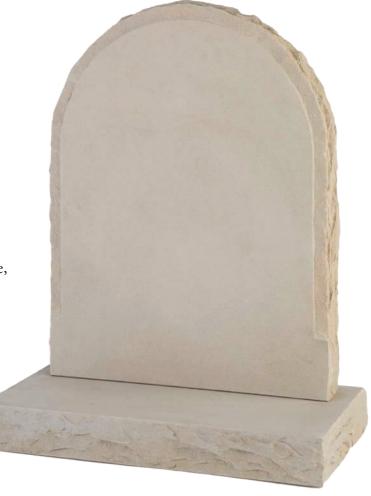

#### **AJS 23**

A classic round top memorial with a rustic edge, shown here in York stone.

Also available in honed dark grey granite, light grey granite or crownstone.

15