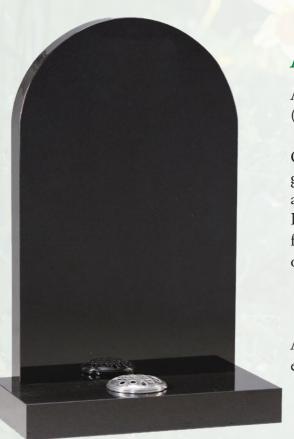

If you wish for more detail, a rustic edge can be added, as seen above (AJS 19a)

A simple round top memorial, shown here in honed dark grey granite.

Also available in honed light grey granite,
York stone or crownstone.
(Available in other granites for cemeteries).

Should you wish for more detail, a moulded edge (AJS 20a) can also be added.