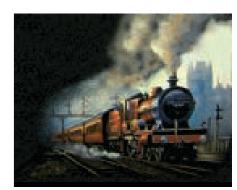

## Artwork

Here are some examples of the bespoke artwork we have created for memorials