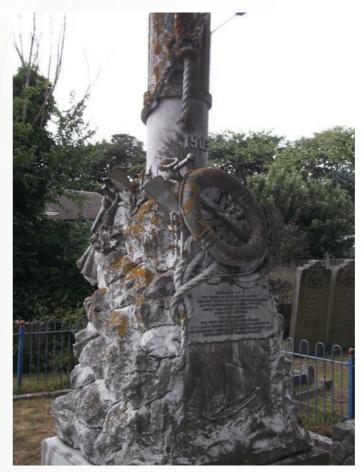

## Restoration

Here are some examples of the restoration work we have completed. All work carried out is guaranteed for 5 years.

After