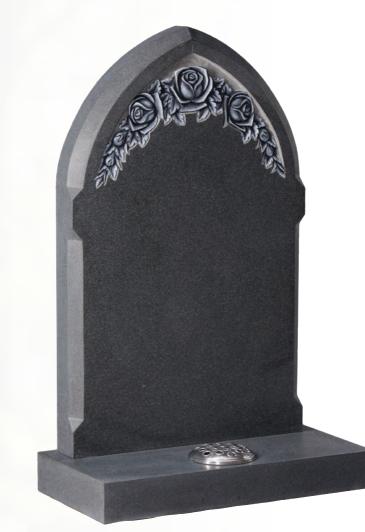

#### **AJS 19**

An ogee memorial, with carved roses and pin line, shown here in honed dark grey granite.

Also available in honed light grey granite, York stone or crownstone.

(available in other granites for cemeteries)

If you wish for more detail, a rustic edge can be added, as seen above (AJS 19a)

A simple round top memorial, shown here in honed dark grey granite.

Also available in honed light grey granite,
York stone or crownstone.
(Available in other granites for cemeteries).