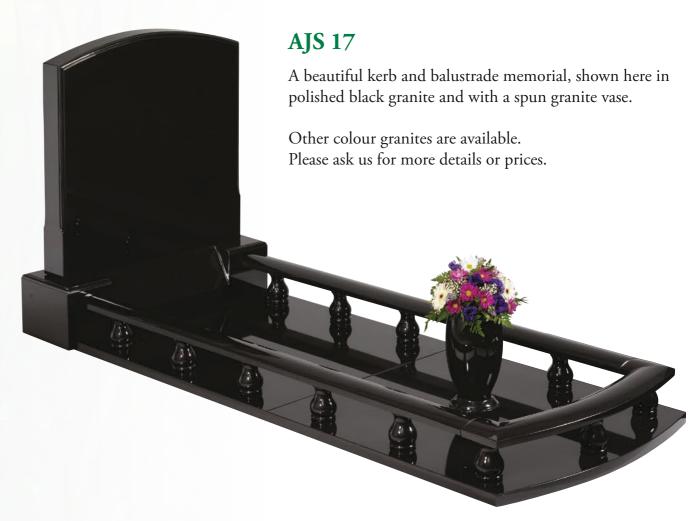

Also available with a half ogee top (AJS 2a)

An oval topped memorial with scotia shoulders and a chamfered edge, shown here in polished tropical green granite.

Other colour granites are available. Please ask us for more details or prices.

Also available with barrelled sides (AJS 4a - right)