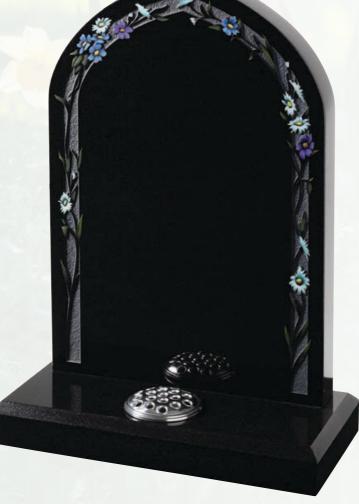

#### **AJS 19**

An ogee memorial, with carved roses and pin line, shown here in honed dark grey granite.

Also available in honed light grey granite, York stone or crownstone.

(available in other granites for cemeteries)

If you wish for more detail, a rustic edge can be added, as seen above (AJS 19a)

A simple round top memorial, shown here in honed dark grey granite.

Also available in honed light grey granite,
York stone or crownstone.
(Available in other granites for cemeteries).