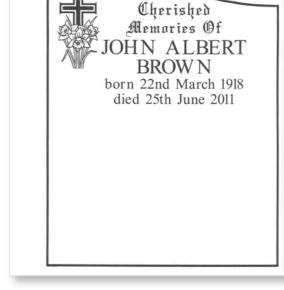

## Inscription Examples

Everloving Memories Of A Dear Husband, Father, Grandfather & Great Grandfather JOHN ALBERT BROWN Died 8th July 2012 Aged 99 Years Also Of A Dear Wife, Mother, Grandmother & Great Grandmother JOYCE ANNIE BROWN died 12th September 2013 aged 85 years Reunited

AJS1 with mirrored roses and Black Chancery letters

AJS1a with Old English and Times Roman letters

AJS1 with book 07 design and Old English and Times Roman letters

AJS1b with cross 26 design and Old English and Times Roman letters