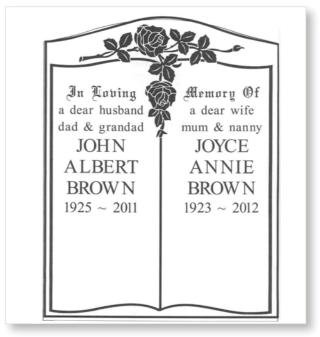

## Inscription Examples

Everloving Memories Of A Dear Husband, Father, Grandfather & Great Grandfather JOHN ALBERT BROWN Died 8th July 2012 Aged 99 Years Also Of A Dear Wife, Mother, Grandmother & Great Grandmother JOYCE ANNIE BROWN died 12th September 2013 aged 85 years Reunited

AJS1 with mirrored roses and Black Chancery letters

AJS1a with Old English and Times Roman letters

AJS1 with book 07 design and Old English and Times Roman letters

AJS1b with cross 26 design and Old English and Times Roman letters