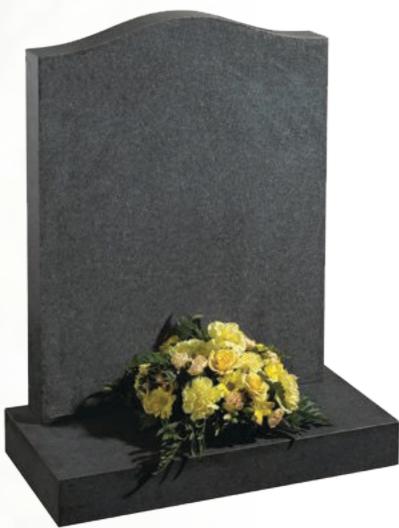

#### **AJS 18**

A simple ogee top memorial, shown here in honed dark grey granite.

Also available in honed light grey granite, York stone or crownstone.

This memorial is also available with either a camber top (AJS 18a) or a half ogee top (AJS 18b) as shown earlier in the brochure.