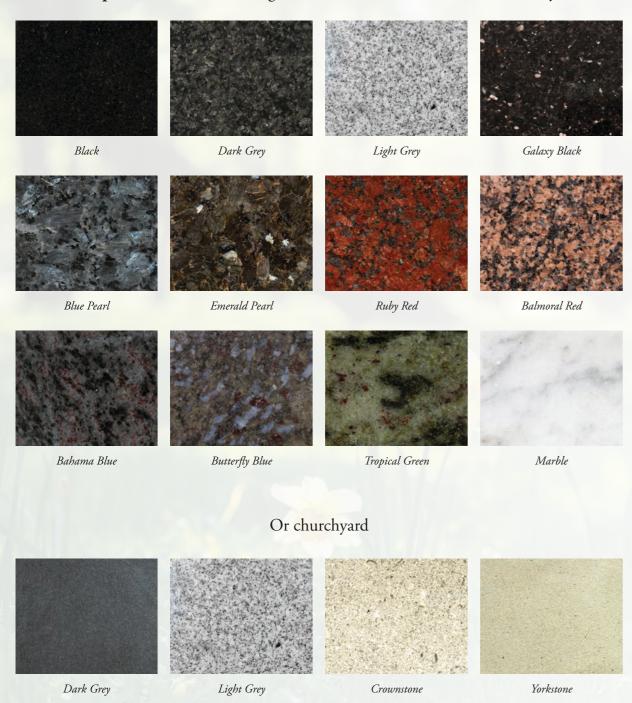

#### Materials

We can show a selection of granites that are generally accepted. However, as mentioned above, each cemetery or churchyard will have their own rules regarding what is allowed.