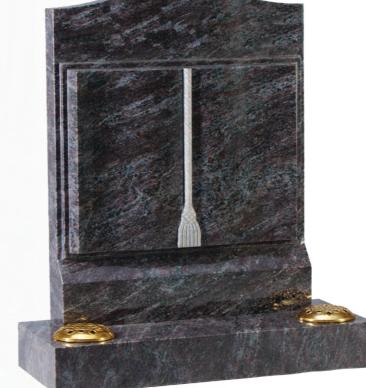

#### **AJS 21**

Similar to our AJS 4 memorial, this is a classical oval top memorial with scotia shoulders and a chamfered edge, shown here in honed dark grey granite.

Also available in honed light grey granite, York stone or crownstone.