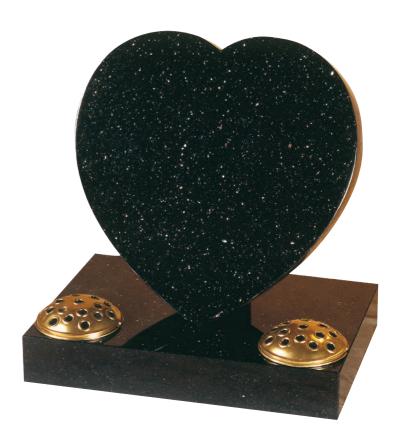

#### AJS 9

A heart shaped memorial leaning back on a tick rest, shown here in polished galaxy black granite.

Other colour granites are available. Please ask us for more details or prices.

 $^{4}$ 

A camber top memorial with carved floral designs, shown here in polished black granite.