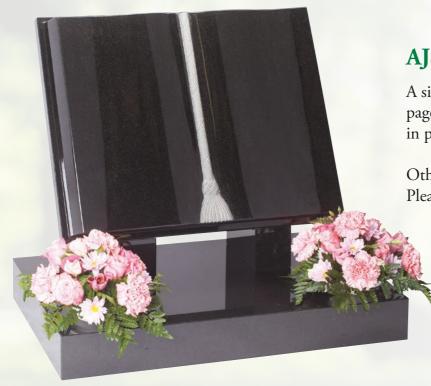

A ogee top memorial with a book carved from the face of the granite, shown here in polished Bahama Blue granite.

Other colour granites are available. Please ask us for more details or prices.

A simple book memorial with shaped pages and chord and tassel, shown here in polished black granite.