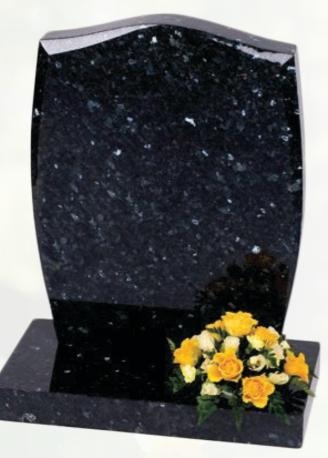

Also available with a half ogee top (AJS 2a)

An oval topped memorial with scotia shoulders and a chamfered edge, shown here in polished tropical green granite.

Other colour granites are available. Please ask us for more details or prices.

Also available with barrelled sides (AJS 4a - right)