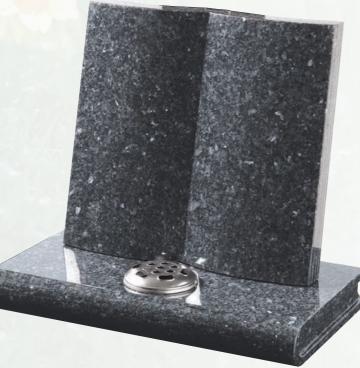

A ogee top memorial with a book carved from the face of the granite, shown here in polished Bahama Blue granite.

Other colour granites are available. Please ask us for more details or prices.

A simple book memorial with shaped pages and chord and tassel, shown here in polished black granite.