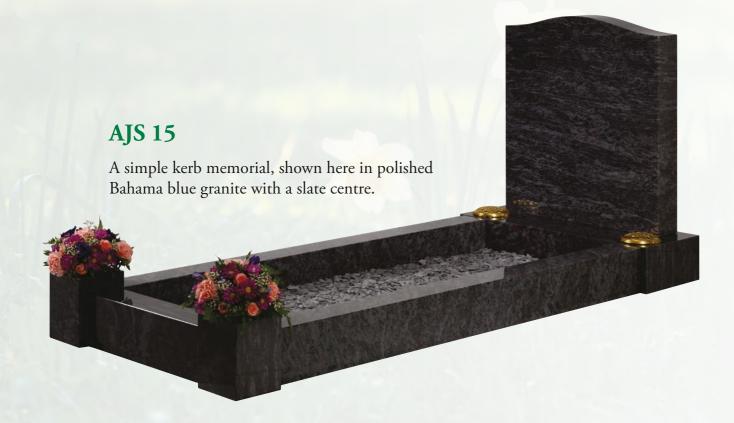

## **AJS 12**

A rustic memorial with carved celtic cross design, shown here in polished Bahama blue granite.

Other colour granites are available. Please ask us for more details or prices.