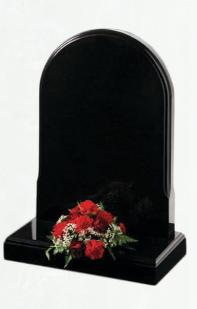

#### AJS 3

A round top memorial, shown here (left) in polished black granite.

Other colour granites are available. Please ask us for more details or prices.

Also available with a moulded edge (AJS 3a - right)