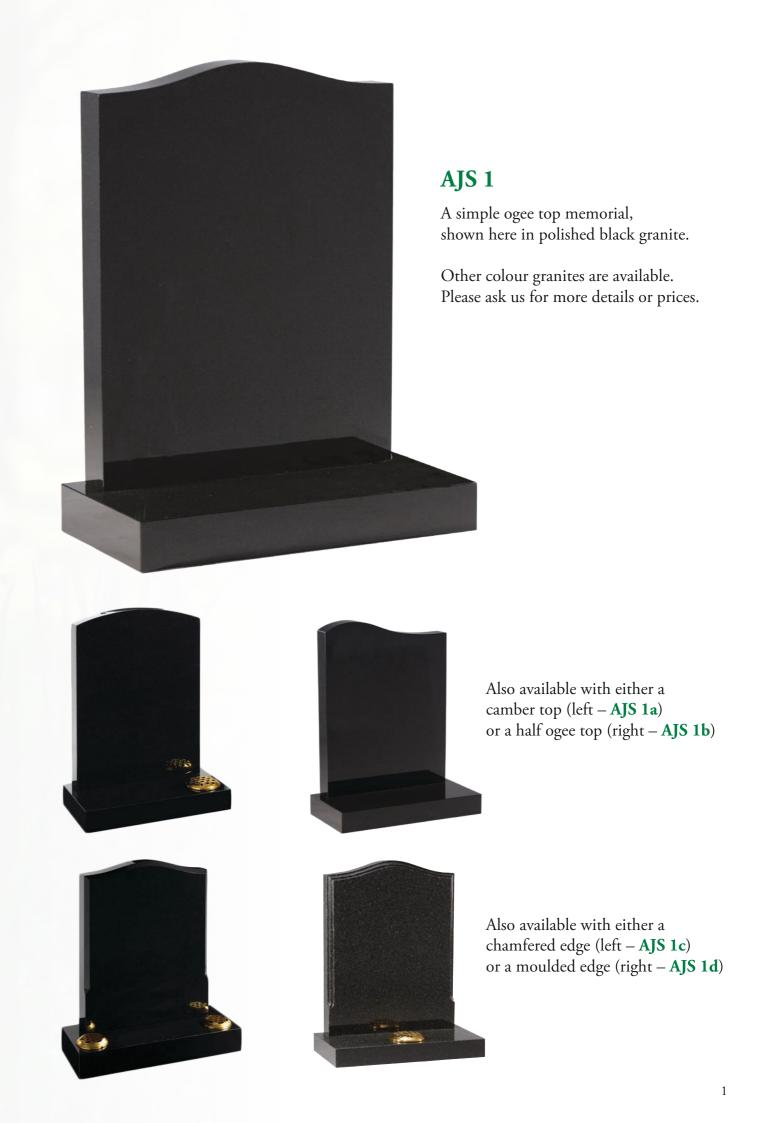

#### AJS 3

A round top memorial, shown here (left) in polished black granite.

Other colour granites are available. Please ask us for more details or prices.

Also available with a moulded edge (AJS 3a - right)