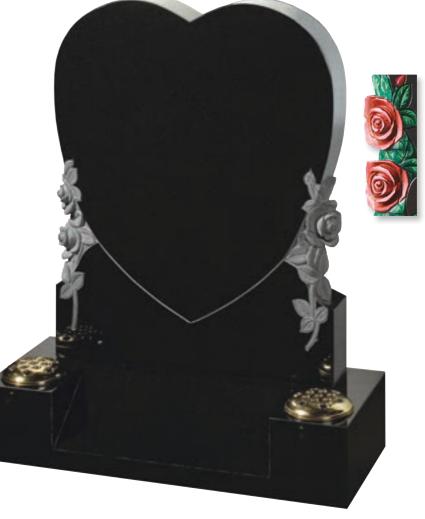

### **AJS 13**

A heart shaped memorial with carved floral designs and splayed base, shown here in polished black granite.

Please note, the roses can be painted on request. Please ask us for details.

Other colour granites are available. Please ask us for more details or prices.