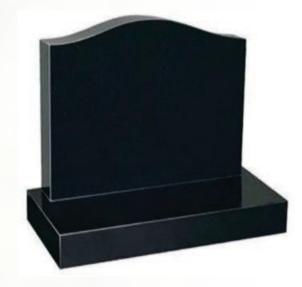

#### AJS 3

A round top memorial, shown here (left) in polished black granite.

Other colour granites are available. Please ask us for more details or prices.

Also available with a moulded edge (AJS 3a - right)