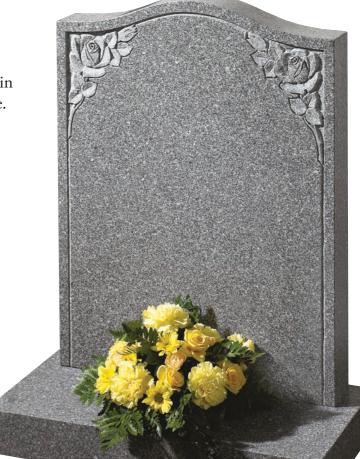

#### **AJS 22**

A beautiful gothic top memorial, with chamfered edges and a deep carved rose design, shown here in honed dark grey granite.

Also available in honed light grey granite, York stone or crownstone.