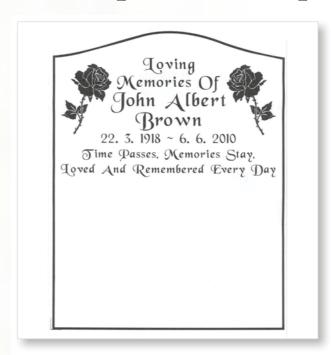

## Inscription Examples

Everloving Memories Of A Dear Husband, Father, Grandfather & Great Grandfather JOHN ALBERT BROWN Died 8th July 2012 Aged 99 Years Also Of A Dear Wife, Mother, Grandmother & Great Grandmother JOYCE ANNIE BROWN died 12th September 2013 aged 85 years Reunited

AJS1 with mirrored roses and Black Chancery letters

AJS1a with Old English and Times Roman letters

AJS1 with book 07 design and Old English and Times Roman letters

AJS1b with cross 26 design and Old English and Times Roman letters