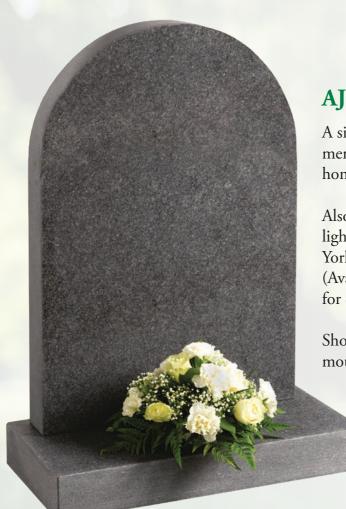

If you wish for more detail, a rustic edge can be added, as seen above (AJS 19a)

A simple round top memorial, shown here in honed dark grey granite.

Also available in honed light grey granite,
York stone or crownstone.
(Available in other granites for cemeteries).

Should you wish for more detail, a moulded edge (AJS 20a) can also be added.