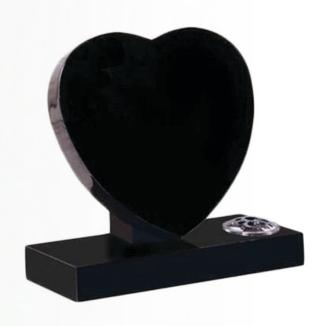

#### AJS 8

A heart shaped memorial with floral design, shown here in polished black granite.

Other colour granites are available. Please ask us for more details or prices.